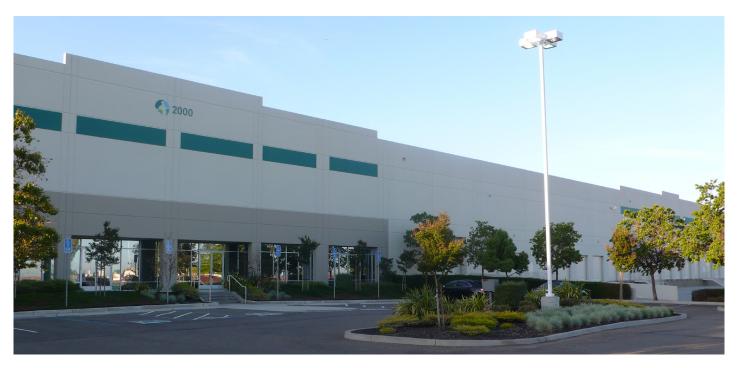

# **Prologis Park Tracy**

2000 Chabot Court, Tracy, CA 95304 USA

#### **PROPERTY SPECIFICATIONS**

Building Size: 285,730± SF

Property Type: Warehouse Distribution / Manufacturing

Year Built: 2006

Lot Size: 14.14± Acres

Available:  $97,423 \pm SF$ Office Size:  $1,816 \pm SF$ Loading: Front Load