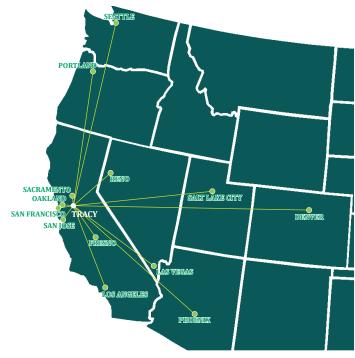

### **DISTANCE TO MAJOR MARKETS**

| Stockton:       | 18 miles    |
|-----------------|-------------|
| Oakland:        | 56 miles    |
| San Jose:       | 59 miles    |
| Sacramento:     | 65 miles    |
| San Francisco:  | 66 miles    |
| Fresno:         | 122 miles   |
| Reno:           | 199 miles   |
| Los Angeles:    | 323 miles   |
| Las Vegas:      | 511 miles   |
| Portland:       | 643 miles   |
| Phoenix:        | 693 miles   |
| Salt Lake City: | 717 miles   |
| Seattle:        | 816 miles   |
| Denver:         | 1,249 miles |
|                 |             |

### **DISTANCE TO MAJOR MARKETS**

| Port of Stockton:        | 19 miles  |
|--------------------------|-----------|
| Port of Oakland:         | 55 miles  |
| Port of West Sacramento: | 65 miles  |
| Port of San Francisco:   | 66 miles  |
| Port of LA / Long Beach: | 348 miles |
| Port of Seattle          | 817 miles |