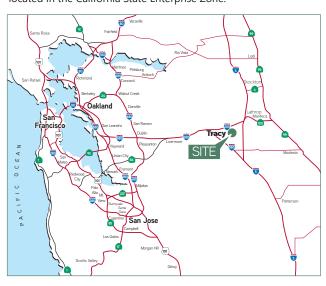

#### **LOCATION**

Strategic location for West Coast transfer facility with ease of access to Bay Prologis Park Tracy is a 335-acre master-planned institutional quality industrial park owned and developed by Prologis (www. prologis.com). The park is strategically located only 60 miles east of San Francisco and 54 miles east of the Port of Oakland. The park has direct access to major transportation arterials (I-5, I-205, I-580 & Hwy 99) and is located within close proximity to the Union Pacific and Burlington Northern Santa Fe intermodal facilities. Prologis Park Tracy is desig-nated a Foreign-Trade Zone offering potential savings from reduced tariff and customs duty exposure and is also located in the California State Enterprise Zone.