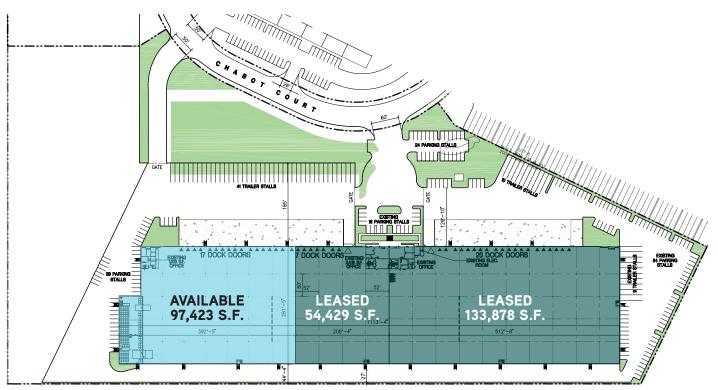

## 97,423 ± SF | Unit 100

Warehouse Distribution / Manufacturing Space For Lease

#### **PROPERTY SPECIFICATIONS**

Building Size: 285,730± SF

Property Type: Warehouse Distribution / Manufacturing

Year Built: 2006

Lot Size: 14.14± Acres

Available:  $97,423 \pm SF$ Office Size:  $1,816 \pm SF$ Loading: Front Load

17 (10' x 10') Dock-High Doors

Available Dimensions:  $261'\pm D \times 392'\pm W$ Clear Height:  $30'\pm minimum$ 

Column Spacing:  $52'\pm W \times 50'\pm D$  (Typical)

Speed Bay:  $60'\pm$  Fire Suppression: ESFR Lighting: T-8

Hazmat Room: 8,000± SF

Truck Court: 185'± with 60' concrete apron

Skylights: 2% vented skylights

Parking: Ample trailer and employee parking

Power: Existing 200 Amp service Expandable

Existing 200 Amp service Expandable to 2,500 Amps, 277/480 Volts, 3-Phase

IL – Limited Industrial (City of Tracy)

Construction Type: Concrete tilt-up

Zoning:

Rail: Union Pacific (Potential)